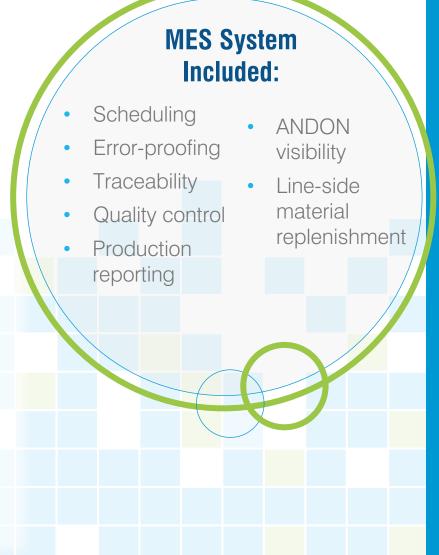

## **Solution**

Pyramid Solutions deployed a scalable plant-wide MES system that implemented both batch and sequenced productions, designed to simultaneously manufacture multiple commodities to multiple OEM clients. Leveraging IntelliWORKS, the Supplier is now able to monitor, control and report all production data, ensuring consistent quality and efficient operations. The new MES integrates with their existing enterprise resource planning system and the physical plant floor automation equipment for manufacturing, assembly and shipping.